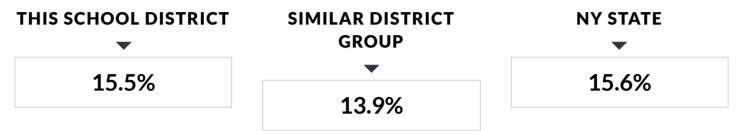

is district are reported below.

#### STUDENT PLACEMENT (PERCENT OF TIME INSIDE REGULAR CLASSROOM)



The source data for the statistics in this table were reported through the Student Information Repository System (SIRS) and verified in Verification Report 5. The counts are numbers of students reported in the least restrictive environment categories for school-age programs (ages 6-21) on BEDS Day, which is the first Wednesday of the reporting year. The percentages represent the amount of time students with disabilities are in general-education classrooms, regardless of the amount and cost of special-education services they receive. Rounding of percentage values may cause them to sum to a number slightly different from 100%.

#### SCHOOL-AGE STUDENTS WITH DISABILITIES CLASSIFICATION RATE



This rate is a ratio of the count of school-age students with disabilities (ages 4-21) to the total enrollment of all school-age students in the school district, including students who are parentally placed in nonpublic schools located in the school district. The numerator includes all school-age students for whom a district has Committee on Special Education (CSE) responsibility to ensure the provision of special-education services. The denominator includes all school-age students who reside in the district. In the case of parentally placed students in nonpublic schools, it includes the number of students who attend the nonpublic schools located in the school district. Source data are drawn from the SIRS and from the Basic Education Data System (BEDS).

Similar District Groups are ident