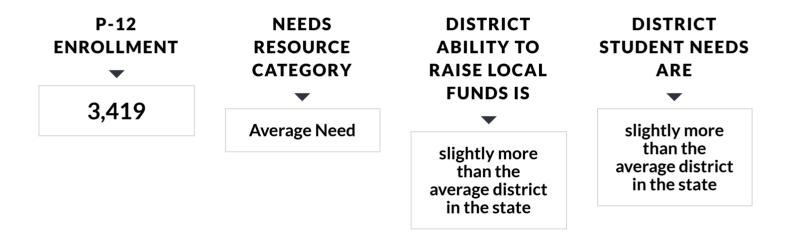

------|-----------------|
| 254889       | Sullivan | 370     | 11,200,100             | 55,984,396              | 53,065,996        | 10,073,680               | 42,992,316      |
|              |          | 370     | 11,200,100             | 55,984,396              | 53,065,996        | 10,073,680               | 42,992,316      |

37

#### EAST SYRACUSE MINOA CSD

2018-19 School Year Financial Transparency Report

The tables below display per pupil expenditures for individual schools, as well as district averages that may be higher or lower than an individual school.

All amounts shown on this report (except exclusions) are per pupil of the entire school or district, unless otherwise noted.

| Business Rules

## What are the economic and student characteristics of this school district?



### **Student Demographics**

| Enrollment                 | EAST SYRACUSE MINOA CSD |
|----------------------------|-------------------------|
| All Students               | 3,419                   |
| Economically Disadvantaged | 45%                     |
| Students with Disabilities | 18%                     |
| English Language Learner   | 3%                      |
| » (?) Help                 |                         |

## Report View One: How Much is Being Spent on Instruction and Administration in this School and School District?

Data under the school column represent per pupil expenditures in each category for the individual school selected. School level data (entries A through D) under the district column represent the average per pupil school level expenditures for all school