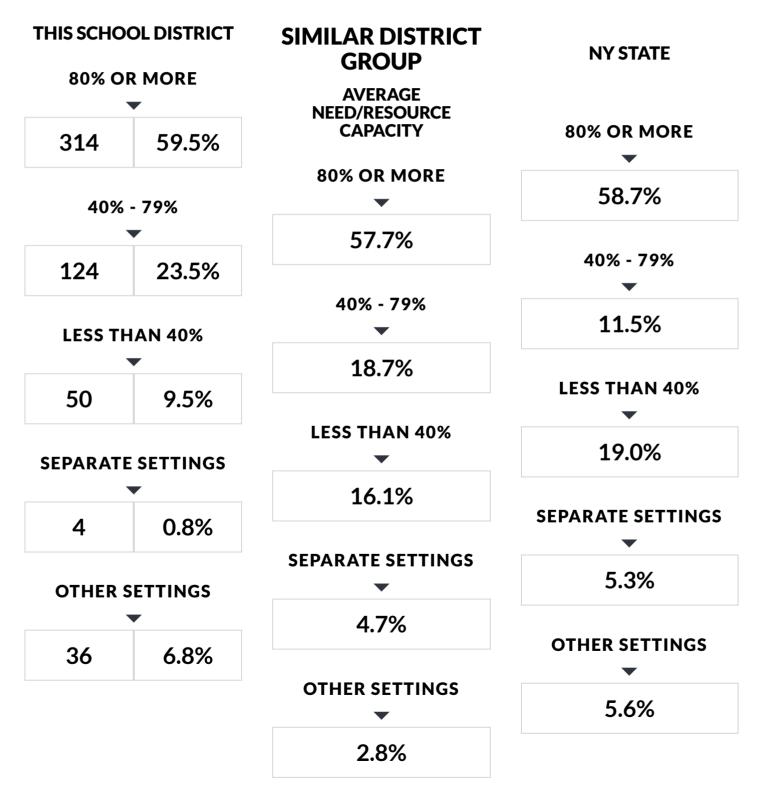

ransportation, debt service, community service and district-wide administration that are not included in the Instructional Expenditure values for General Education and Special Education. As such, the sum of General Education and Special Education Instructional Expenditures does not equal the Total Expenditures.

#### **INFORMATION ABOUT STUDENTS WITH DISABILITIES (2018 - 19)**

Commissioner's Regulations require reporting students with disabilities by the percent of time they are in general education classrooms and the classification rate of students with disabilities. These data are to be compared with percentages for similar districts and all public schools. The required percentages for this district are reported below.

#### STUDENT PLACEMENT (PERCENT OF TIME INSIDE REGULAR CLASSROOM)



The source data for the statistics in this table were reported through the Student Information Repository System (SIRS) and verified in Verification Report 5. The counts are numbers of students reported in the least restrictive environment categories for school-age programs (ages 6-21) on BEDS Day, which is the first Wednesday of the reporting year. The percentages represent the amount of time students with disabilities are in general-education classrooms, regardless of the amount and cost of special-education services they receive. Rounding of percentage values may cause them to sum to a number slightly different from 100%.

#### SCHOOL-AGE STUDENTS WITH DISABILITIES CLASSIFICATION RATE



This rate is a ratio of the count of school-age students with disabilities (ages 4-21) to the tota