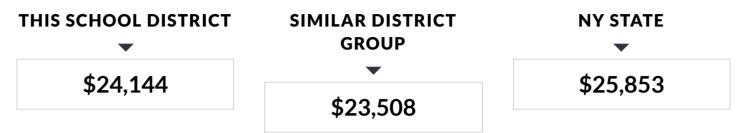

istration are not included.

The pupil count for Special Education is a count of K-12 students with disabilities for the school year plus students for whom the district receives tuition from another district plus students for whom the district pays tuition to another district. Students attending the State schools at Rome and Batavia, private placements and out-of-state placements are included.

Instructional Expenditures Per Pupil is the simple arithmetic ratio of Instructional Expenditures to Pupils. The total cost of instruction for students with disabilities may include both general-and special-education expenditures. Special-education services provided in the general-education classroom may benefit students not classified as having disabilities.

#### **TOTAL EXPENDITURES PER PUPIL**



Total Expenditures Per Pupil is the simple arithmetic ratio of Total Expenditures to Pupils. Total Expenditures include district expenditures for classroom instruction, as well as expenditures for transportation, debt service, community service and district-wide administration that are not included in the Instructional Expenditure values for General Education and Special Education. As such, the sum of General Education and Special Education Instructional Expenditures does not equal the Total Expenditures.

#### **INFORMATION ABOUT STUDENTS WITH DISABILITIES (2018 - 19)**

Commissioner's Regulations require reporting students with disabilities by the percent of time they are in general education classrooms and the classification rate of students with disabilities. These data are to be com